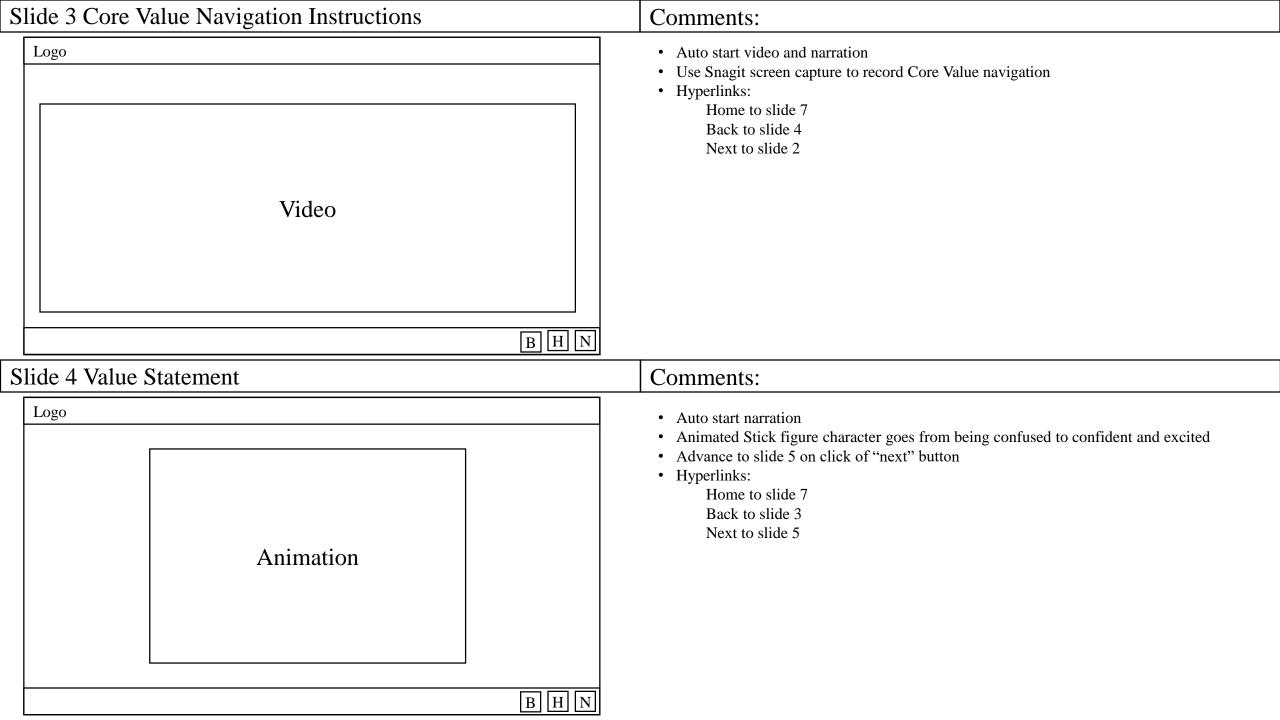

## Chuck & Don's Core Value Introduction Module Storyboard

## **Course Specifications:**

Recent needs assessments have indicated the following for the module:

Audience: Adult learners newly hired into the organization for positions in our retail outlets.

Delivery: Asynchronous electronic delivery via the store's backroom workstation.

Authoring Tool: Power Point 2016 with an alternate access video available using Camtasia.

Participants will access the module from the organizations training SharePoint page.

This module will be delivered to all retail based new hires within the Chuck & Don's organization electronically .

It will introduce participants to the organizations core values and provide a foundation for their demonstration on the job.





















| Slide 15       | Comments:                              |
|----------------|----------------------------------------|
| Logo           | Slide comments including interactivity |
|                |                                        |
| Template Slide |                                        |
|                |                                        |
|                |                                        |
|                |                                        |
|                |                                        |
|                |                                        |
| Slide 16       | Comments:                              |
| Logo           | Slide comments including interactivity |
|                |                                        |
|