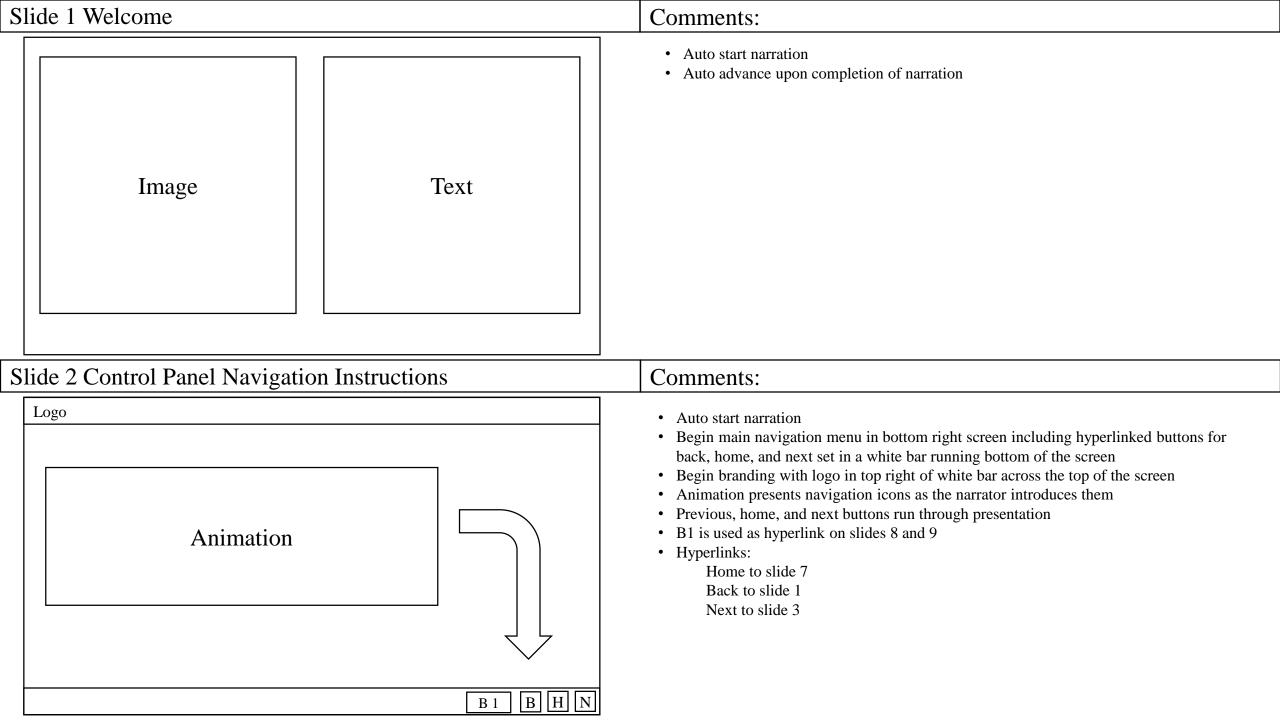

## Chuck & Don's Core Value Introduction Module Storyboard

## **Course Specifications:**

Recent needs assessments have indicated the following for the module:

Audience: Adult learners newly hired into the organization for positions in our retail outlets.

Delivery: Asynchronous electronic delivery via the store's backroom workstation.

Authoring Tool: Power Point 2016 with an alternate access video available using Camtasia.

Participants will access the module from the organizations training SharePoint page.

This module will be delivered to all retail based new hires within the Chuck & Don's organization electronically .

It will introduce participants to the organizations core values and provide a foundation for their demonstration on the job.





















| Slide 15       | Comments:                              |
|----------------|----------------------------------------|
| Logo           | Slide comments including interactivity |
|                |                                        |
| Template Slide |                                        |
|                |                                        |
|                |                                        |
|                |                                        |
|                |                                        |
|                |                                        |
| Slide 16       | Comments:                              |
| Logo           | Slide comments including interactivity |
|                |                                        |