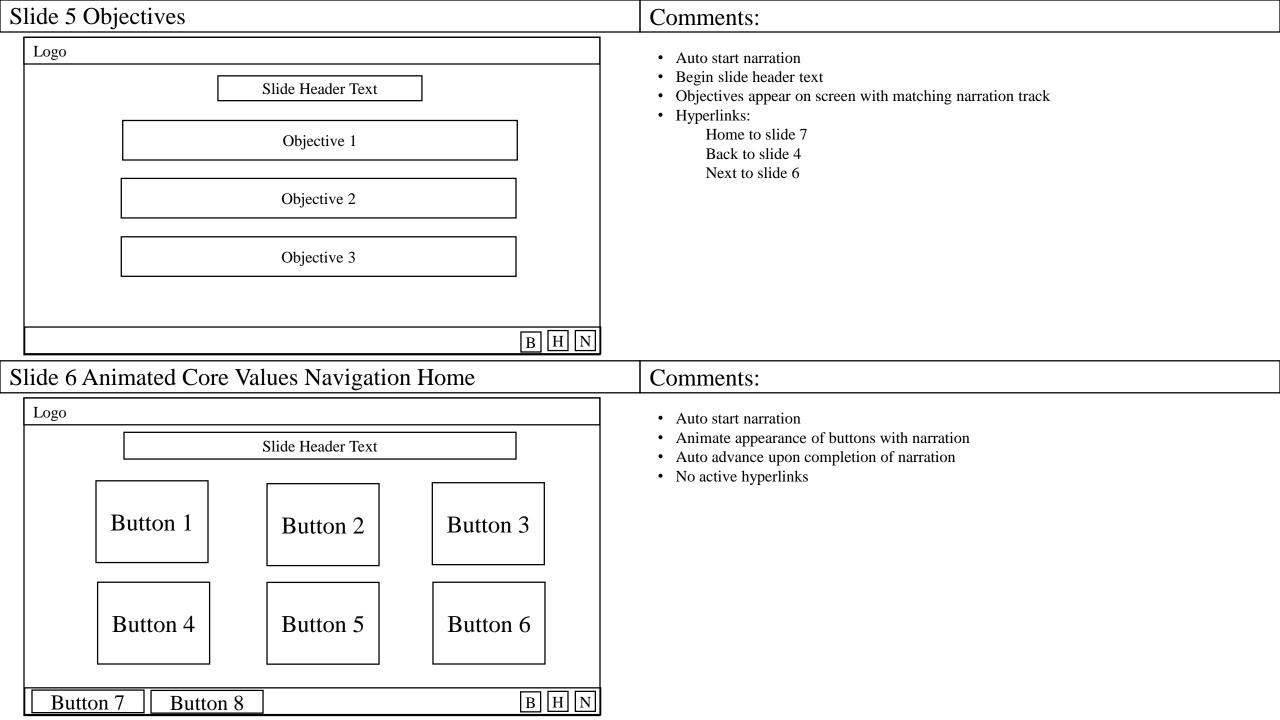

## Chuck & Don's Core Value Introduction Module Storyboard

## **Course Specifications:**

Recent needs assessments have indicated the following for the module:

Audience: Adult learners newly hired into the organization for positions in our retail outlets.

Delivery: Asynchronous electronic delivery via the store's backroom workstation.

Authoring Tool: Power Point 2016 with an alternate access video available using Camtasia.

Participants will access the module from the organizations training SharePoint page.

This module will be delivered to all retail based new hires within the Chuck & Don's organization electronically .

It will introduce participants to the organizations core values and provide a foundation for their demonstration on the job.





















| Slide 15       | Comments:                              |
|----------------|----------------------------------------|
| Logo           | Slide comments including interactivity |
|                |                                        |
| Template Slide |                                        |
|                |                                        |
|                |                                        |
|                |                                        |
|                |                                        |
|                |                                        |
| Slide 16       | Comments:                              |
| Logo           | Slide comments including interactivity |
|                |                                        |
|