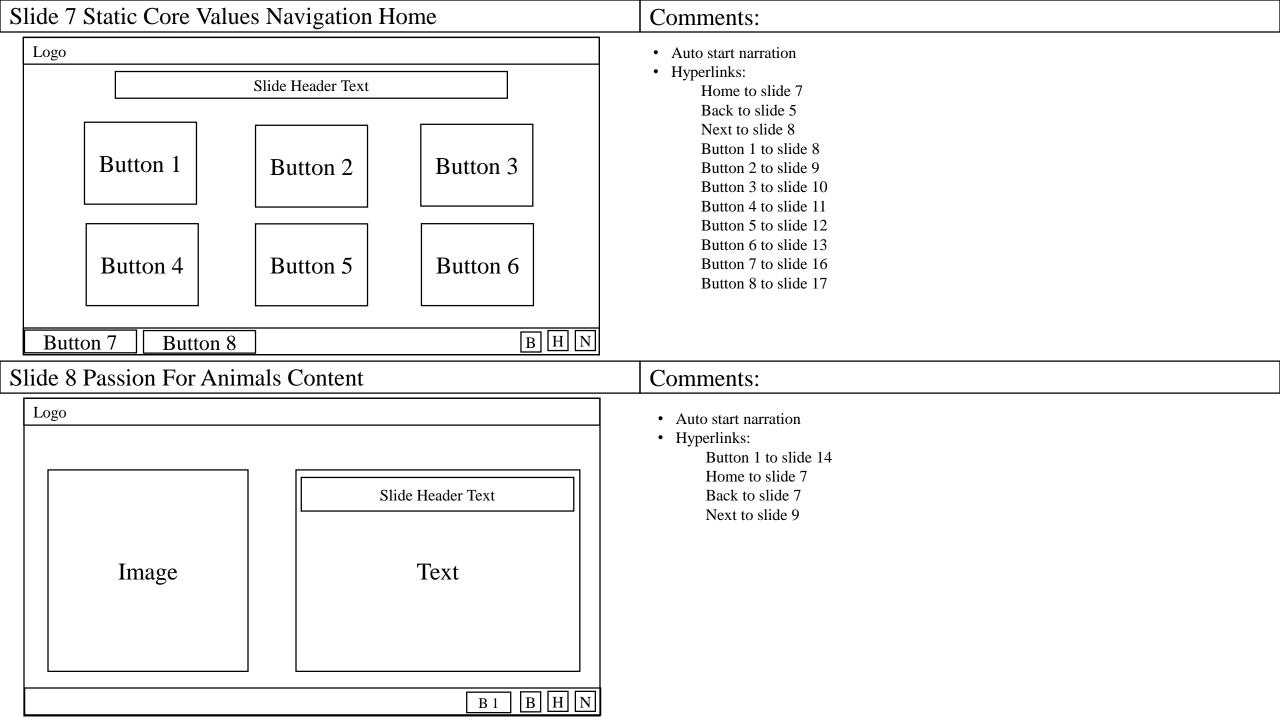

## Chuck & Don's Core Value Introduction Module Storyboard

## **Course Specifications:**

Recent needs assessments have indicated the following for the module:

Audience: Adult learners newly hired into the organization for positions in our retail outlets.

Delivery: Asynchronous electronic delivery via the store's backroom workstation.

Authoring Tool: Power Point 2016 with an alternate access video available using Camtasia.

Participants will access the module from the organizations training SharePoint page.

This module will be delivered to all retail based new hires within the Chuck & Don's organization electronically .

It will introduce participants to the organizations core values and provide a foundation for their demonstration on the job.





















| Slide 15       | Comments:                              |
|----------------|----------------------------------------|
| Logo           | Slide comments including interactivity |
|                |                                        |
| Template Slide |                                        |
|                |                                        |
|                |                                        |
|                |                                        |
|                |                                        |
|                |                                        |
| Slide 16       | Comments:                              |
| Logo           | Slide comments including interactivity |
|                |                                        |
|